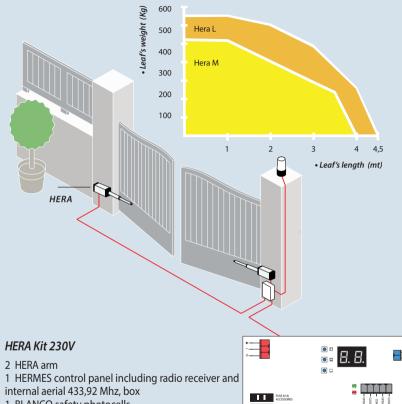

## 1 BLANCO safety photocells

- 2 ORANGE release key
- 1 BLANCO blinker 220Vac
- 2 BLANCO RAINBOW transmitters -4channels Fixing brackets and instructions

- Robustness: for leaf up to 400Kg ang 4m in residential or commercial.
  Self learning programming system: autoregulation of speed and torque
- in relation with the gate weight
  The main settings of the units are learnt automatically: automatic regulation of power and speed, motor time and brake.
- Mechanical declutching system to open the gate with hand.
- Simple programming interface: code instant on a 2 digit LCD

## TECHNICAL CHARACTERISTICS HERA L

| Letimere chrinkerenisties              |                   |
|----------------------------------------|-------------------|
| Motor power supply                     | 230 V ± 50 %10 Hz |
| Power consumption                      | 380 W             |
| Capacitor                              | 6.3 μF            |
| Absorbed current                       | 1.7 A             |
| Push and pull force                    | 3,000 N (~300 kg) |
| Working stroke                         | 400 mm            |
| Revolution speed                       | 1400 g/m          |
| Max no. of operations/day              | 60                |
| Max. leaf length without electric lock | 3,000 mm          |
| Max. leaf length with electric lock    | 4,000 mm          |
| Max. leaf weight                       | 400 kg            |
| Operating temperature                  | -20 °C to +55 °C  |
| Protection factor                      | IP 54             |
|                                        |                   |